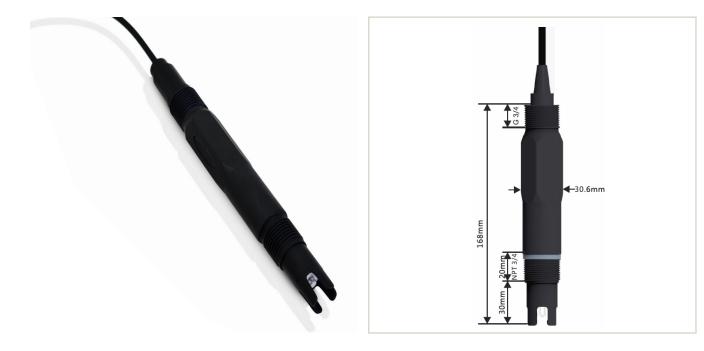

## VWO-003 Verge Medium Pressure ORP Sensor

The VWO-003, a medium pressure ORP Water Quality sensor from Verge Solutions is chosen for...

- its Low cost,
- 3/4 NPT front and rear connection,
- can be calibrated by Verge software system
- works with Captis,
- wide power range,
- Modbus and 4-20mA output,
- compatible with the Verge CirQ features.

## **Specifications**

Range-2000 to +2000 mVResolution1mVPower supply9-30VDCElectrical connectionCableProcess Pressure0-6BarProtection classIP68Electrical connectionCable