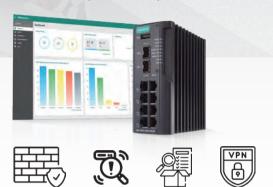

### **MXsecurity**

**Enhanced Cybersecurity Protection** 

**Network Status At a Glance** 

Flash Backup and Restore

**Timely Notification** 

**OT/IT Convergence Made Easy** 

**Unified Security Policy** 

**Visibility on Malicious Activities** 

**Real-time Alert** 

**IPS** 

**Firewall** 

**Centralized Management** 

**Operation Center** 