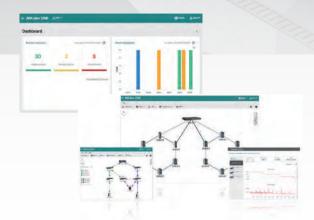

### **MXview One**

**Efficient Daily Operation** 

### **MXsecurity**

**Enhanced Cybersecurity Protection** 

**Network Status At a Glance** 

Flash Backup and Restore

**Timely Notification** 

**OT/IT Convergence Made Easy** 

**Unified Security Policy** 

**Visibility on Malicious Activities** 

**Real-time Alert** 

**IPS** 

**Firewall** 

**Centralized Management** 

**Operation Center** 