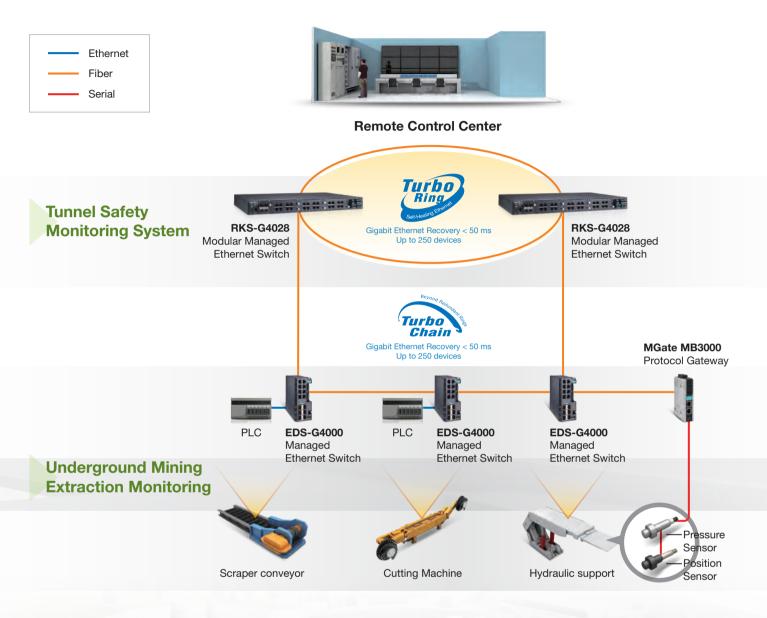

## **Robust Backbone Network for Underground Extraction and Environment Monitoring**

### **Processing Control System Networks**