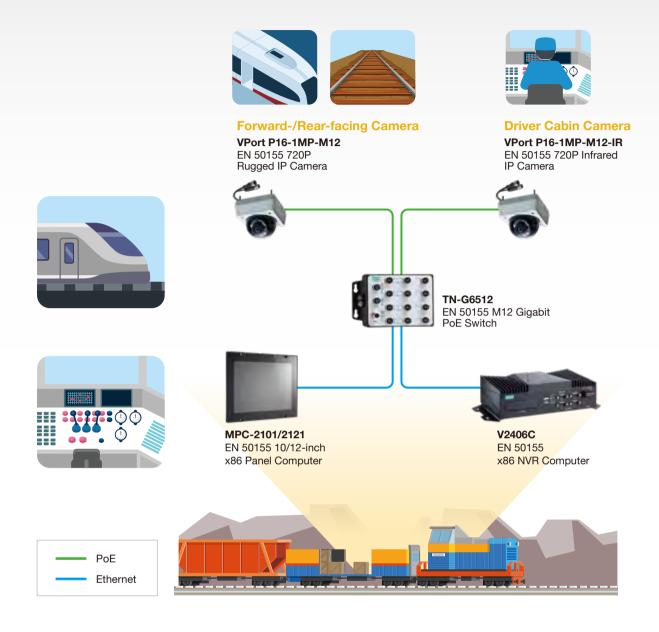

e computing fulfill OT/IT data convergence

### Be Agile for the Future:

#### > Cybersecurity

Strengthen cybersecurity in OT networks and comply with IEC 62443 for IT/OT convergence

#### > Energy Diversity

From renewable energy, energy storage to smart grids and microgrids, we are experts in critical infrastructure, empowering sustainable and hybrid power supply through stable communication



## **Communication Networks of Autonomous Vehicle**





# **Robust Backbone Network for Underground Extraction and Environment Monitoring**





# **Processing Control System Networks**





# **Accelerate Clean Energy Transition With Resilient Communication Networks**

## **Moxa's Solutions for Grid-connected Battery Energy Storage Systems**





# **CCTV** for Locomotive Onboard Surveillance







# **Mining Network Management**

### **MXview One**

**Efficient Daily Operation** 



## **MXsecurity**

**Enhanced Cybersecurity Protection** 





**Network Status At a Glance** 



Flash Backup and Restore



**Timely Notification** 



**OT/IT Convergence Made Easy** 



**Visibility on Malicious Activities** 



**Unified Security Policy** 



**Real-time Alert** 



**Centralized Management** 



**Operation Center** 



# **Your One-stop Shop: Addressing Diverse Connectivity Needs in One Go**

### **Ethernet Switches/PoE Switches**

Support Turbo Ring, Turbo Chain, STP/RSTP/MSTP for network redundancy, and provide PoE/PoE+/PoE++ options



Rackmount/Modular/ Din-rail Switches
MRX-G4064 NEW

RKS-G4028 MDS-G4000

EDS-4000/G4000



EN 50155 Switches TN Series IEC 61850 Switches