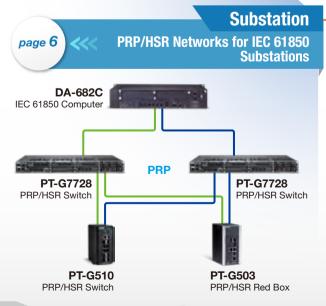

# **Robust Backbone Network for Underground Extraction and Environment Monitoring**