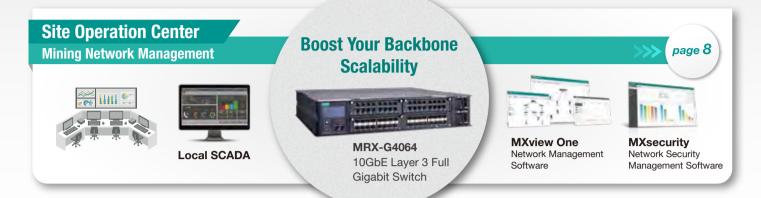

# **Mining Network Management**

### **MXview One**

**Efficient Daily Operation** 

## **MXsecurity**

**Enhanced Cybersecurity Protection** 

**Network Status At a Glance** 

Flash Backup and Restore

**Timely Notification** 

**OT/IT Convergence Made Easy** 

**Visibility on Malicious Activities** 

### **Ethernet Switches/PoE Switches**

Support Turbo Ring, Turbo Chain, STP/RSTP/MSTP for network redundancy, and provide PoE/PoE+/PoE++ options

Rackmount/Modular/ Din-rail Switches
MRX-G4064 NEW

RKS-G4028 MDS-G4000