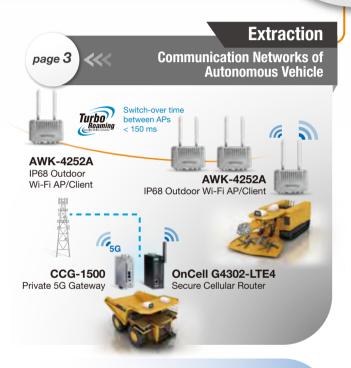

Industrial Communication and Computing Solutions for Mining Digitalization





# **Embrace Changes with Advanced Automation Networks** - Let Moxa Help Keep You Moving Forward.

demand

management

affecting IT only but also OT



# **Network Architecture of Mining Automation**











# Moxa facilitates agile responses to diverse changes in the mining industry

### **Be Agile Today:**

#### > Availability

From wired and wireless connectivity to high bandwidth, advanced redundancy, and roaming capabilities for industrial networks

#### > Visibility

Full visibility of wired and wireless devices from field sites to remote control centers

#### > Interoperability

Multiple protocols and edge computing fulfill OT/IT data convergence

### Be Agile for the Future:

#### > Cybersecurity

Strengthen cybersecurity in OT networks and comply with IEC 62443 for IT/OT convergence

#### > Energy Diversity

From renewable energy, energy storage to smart grids and microgrids, we are experts in critical infrastructure, empowering sustainable and hybrid power supply through stab