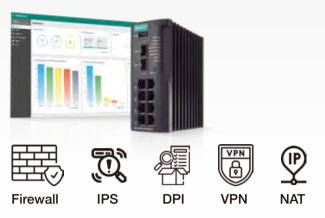

## **MXsecurity**

**Enhanced Cybersecurity Protection** 

**Network Status At a Glance** 

Flash Backup and Restore

**Timely Notification** 

**OT/IT Convergence Made Easy** 

**Visibility on Malicious Activities** 

#### > Cybersecurity

Strengthen cybersecurity in OT networks and comply with IEC 62443 for IT/OT convergence