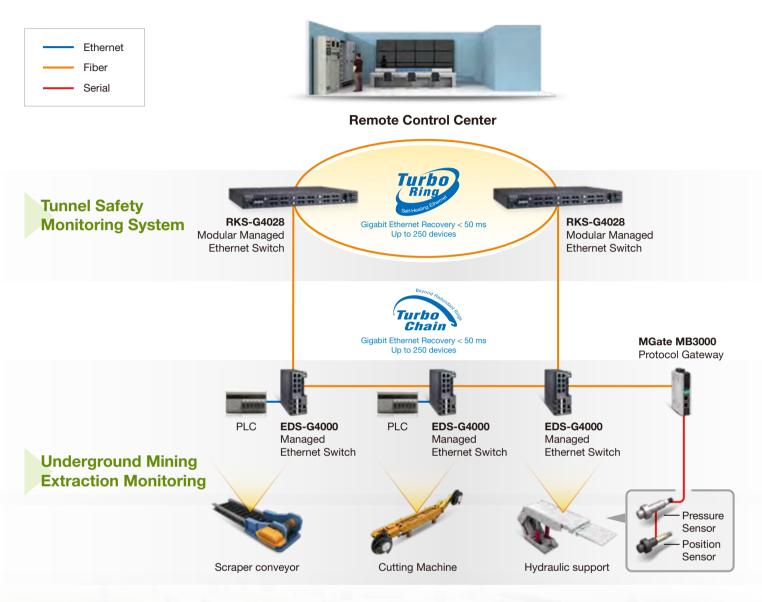

# **Robust Backbone Network for Underground Extraction and Environment Monitoring**